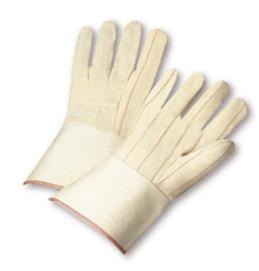

## G03SI

Rugged protection during extended exposure to moderate heat. Multiple layers guard against heat, abrasion and wear.

## **Features and Benefits:**

- Nap-out, extra heavyweight
- PE laminated gauntlet cuff
- 100% cotton outer shell, premium
- Two-ply rayon lining

|       |              |        |                 |                  | Inner Pack Dimensions |      |     | s   | Ма   | Master Carton Dimensions |      |    |      |      |
|-------|--------------|--------|-----------------|------------------|-----------------------|------|-----|-----|------|--------------------------|------|----|------|------|
| SKU   | UPC          | Pc Wgt | Inner Pack GTIN | Master Pack GTIN | L                     | w    | Н   | Wgt | Vol  | L                        | W    | Н  | Wgt  | Vol  |
| G03SI | 662909720139 | 15.78  | 20662909720133  | 10662909720136   | 12                    | 5.75 | 9.5 | 0   | 5.06 | 25                       | 12.5 | 28 | 95.7 | 5.06 |