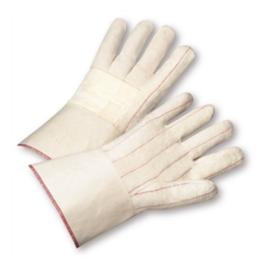

## 7900G

Cotton hot mills gloves protect during extended exposure to moderate heat. Multiple layers guard against heat, abrasion and wear.

## Features and Benefits:

- Lining offers comfort and good heat dispersion
- 100% cotton outer shell
- · Gauntlet cuff, nap out style, clute design

|       |              |        |                 |                  | Inner Pack Dimensions |   |   |     |      | Master Carton Dimensions |      |    |       |      |
|-------|--------------|--------|-----------------|------------------|-----------------------|---|---|-----|------|--------------------------|------|----|-------|------|
| SKU   | UPC          | Pc Wgt | Inner Pack GTIN | Master Pack GTIN | L                     | w | н | Wgt | Vol  | L                        | w    | н  | Wgt   | Vol  |
| 7900G | 662909622433 | 6.17   | 20662909622437  | 10662909622430   | 12.5                  | 6 | 9 | 0   | 5.36 | 27                       | 12.7 | 27 | 75.09 | 5.36 |